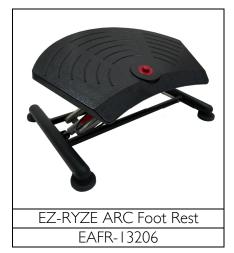

The EZ-RYZE MATRIX features a grid of non-slip bumps on the 16.5" wide by 12.6" deep ABS plastic platform. The textured surface offers comfort and a massaging effect for the feet.

The EZ-RYZE ARC Foot Rest features an arc-shaped, ABS plastic platform that measures 21" wide by 14" deep and has non-slip ridges on the surface to ensure comfort and to provide a massaging effect for the feet.