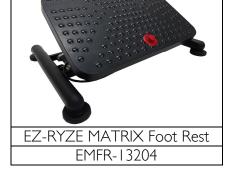

The EZ-RYZE MATRIX features a grid of non-slip bumps on the 16.5" wide by 12.6" deep ABS plastic platform. The textured surface offers comfort and a massaging effect for the feet.

The EZ-RYZE ARC Foot Rest features an arc-shaped, ABS plastic platform that measures 21" wide by 14" deep and has non-slip ridges on the surface to ensure comfort and to provide a massaging effect for the feet.